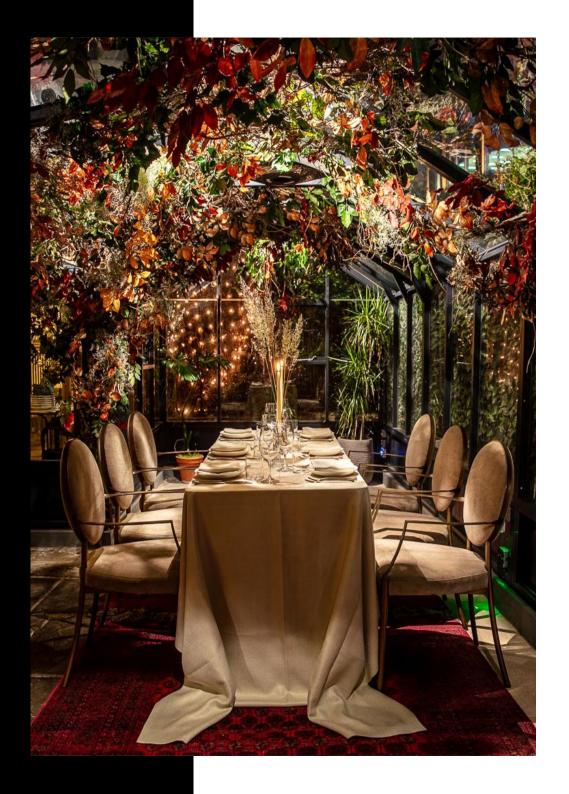

## THE TGREENHOUSES

#### PRIVATE DINING

Escape to a beautiful, intimate setting in the heart of London, where you will find a collection of private dining rooms in the grounds of One Marylebone. The Greenhouses offer private dining across five unique spaces, ranging from a bijou nook for two guests to impressive dining spaces for up to 30 guests. From celebratory dinners and product launches to romantic dining experiences for two, The Greenhouses provide the perfect backdrop for any occasion.

Each designed with a unique floral backdrop and surrounded by foliage and twinkling lights, they make for the perfect oneof-a-kind dining experience to impress your guests. Available to book in all seasons, each space is heated come winter and kept cool during the warm summer months.