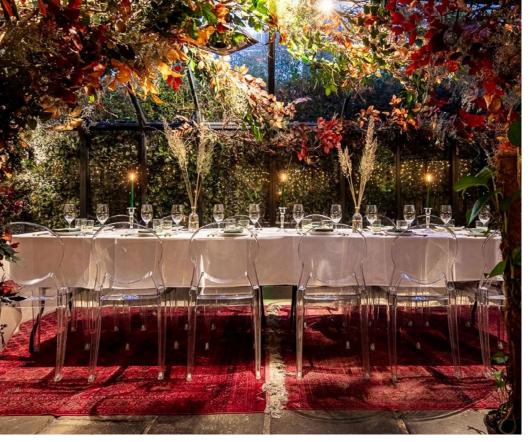

#### PRIVATE DINING

Escape to a beautiful, intimate setting in the heart of London, where you will find a collection of private dining rooms in the grounds of One Marylebone. The Greenhouses offer private dining across five unique spaces, ranging from a bijou nook for two guests to impressive dining spaces for up to 30 guests. From celebratory dinners and product launches to romantic dining experiences for two, The Greenhouses provide the perfect backdrop for any occasion.

Each designed with a unique floral backdrop and surrounded by foliage and twinkling lights, they make for the perfect oneof-a-kind dining experience to impress your guests. Available to book in all seasons, each space is heated come winter and kept cool during the warm summer months.

### THE GREENHOUSES

Guaranteed to make a long-lasting impression, the largest of our greenhouses create an ideal setting for a product launch or a wedding celebration. They offer plenty of space for a standing drinks reception and seated meal.