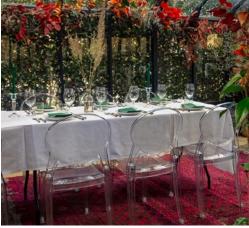

### THE GREENHOUSES

Guaranteed to make a long-lasting impression, the largest of our greenhouses create an ideal setting for a product launch or a wedding celebration. They offer plenty of space for a standing drinks reception and seated meal.

#### CAPACITIES

The Devonshire Greenhouse up to 16
The Portland Greenhouse up to 22
The Regency Greenhouse up to 30

#### MINIMUM SPEND\*

Lunch from £2,000
Dinner from £2,500

<sup>\*</sup> Prices are subject to change dependent on the event. A 13% service charge applies, as well as a  $\pm 500$  room hire fee for The Devonshire & Portland Greenhouses. A room hire fee of  $\pm 750$  aplies for The Regency Greenhouse.