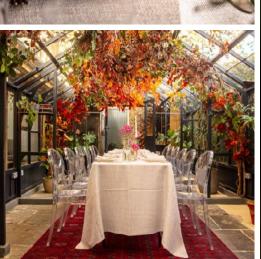

### THE GREENHOUSES

Guaranteed to make a long-lasting impression, the largest of our greenhouses create an ideal setting for a product launch or a wedding celebration. They offer plenty of space for a standing drinks reception and seated meal.

#### CAPACITIES

The Devonshire Greenhouse up to 16
The Portland Greenhouse up to 22
The Regency Greenhouse up to 30

#### MINIMUM SPEND\*

Lunch from £2,000
Dinner from £2,500

<sup>\*</sup> Prices are subject to change dependent on the event. A 13% service charge applies, as well as a  $\pm 500$  room hire fee for The Devonshire & Portland Greenhouses. A room hire fee of  $\pm 750$  aplies for The Regency Greenhouse.