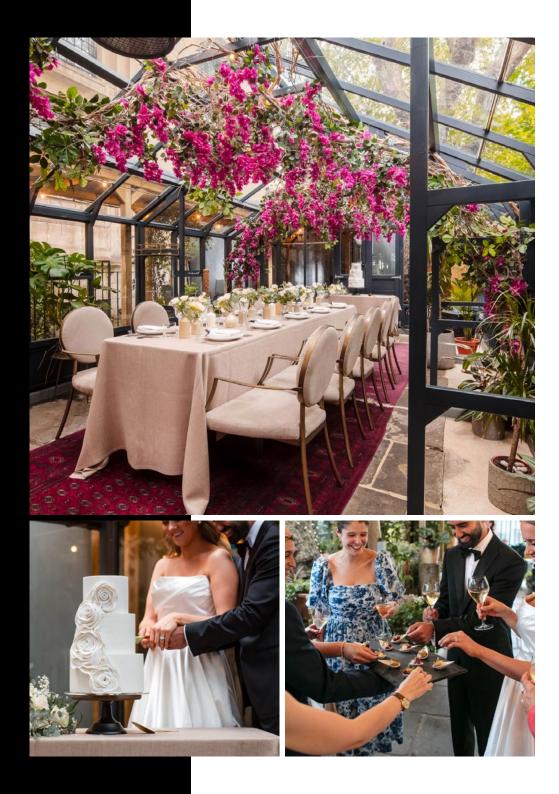

### TAILORED TO YOU

With a choice of spaces, you can create your dream wedding reception for up to 30 guests. Each private room can be adapted to suit your personal requirements, with the option to upgrade elements such as furniture, crockery and glassware.

#### CAPACITIES

| The Devonshire Greenhouse | up to 16 |
|---------------------------|----------|
| The Portland Greenhouse   | up to 20 |
| The Regency Greenhouse    | up to 30 |