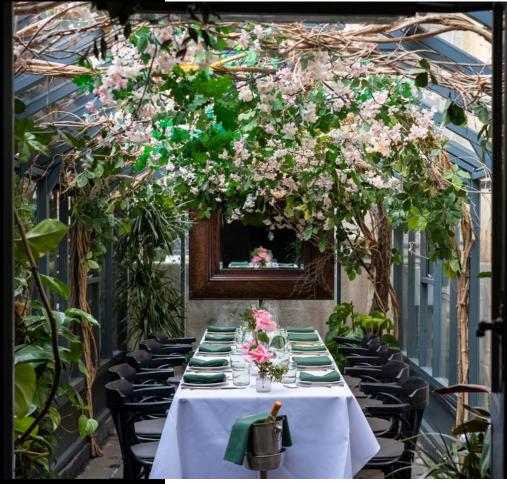

#### PRIVATE DINING

Escape to a beautiful, intimate setting in the heart of London, where you will find a collection of private dining rooms in the grounds of One Marylebone. The Greenhouses offer private dining across nine unique spaces, ranging from bijou nooks for 2-4 guests to impressive dining spaces for up to 22 guests. From celebratory dinners and product launches to romantic dining experiences for two, The Greenhouses provide the perfect backdrop for any occasion.

Each designed with a unique floral backdrop and surrounded by foliage and twinkling lights, they make for the perfect oneof-a-kind dining experience to impress your guests. Available to book in all seasons, each space is heated come winter and kept cool during the warm summer months.

#### THE GREENHOUSES

Guaranteed to make a long-lasting impression, the largest of our greenhouses create an ideal setting for a product launch or a wedding celebration. They offer plenty of space for a standing drinks reception and seated meal.