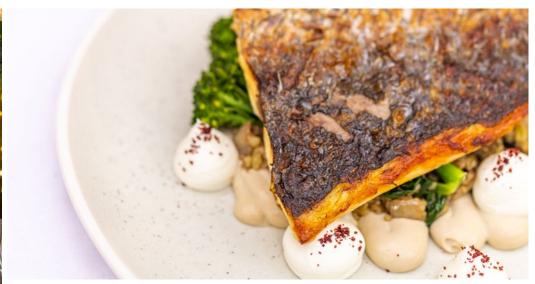

#### SAMPLE MENU

Our colourful menu of Mediterranean-style sharing plates showcase vibrant flavours that will awaken your senses. With a choice of starters, mains and desserts to pick from, the menu is designed so guests can savour the taste of the Mediterranean with every bite. As well as food, there's an extensive list of cocktails and wine to choose from - all complementing the Mediterranean menu offering.

## MAINS

Roasted cauliflower, swiss chard, beluga lentils, cashew gazpacho, harissa oil

Stone bass, white tahini, freekeh stew, broccolini, green beans, spinach, labneh

Lamb shank, slowcooked butternut squash, Israeli couscous, Tershi