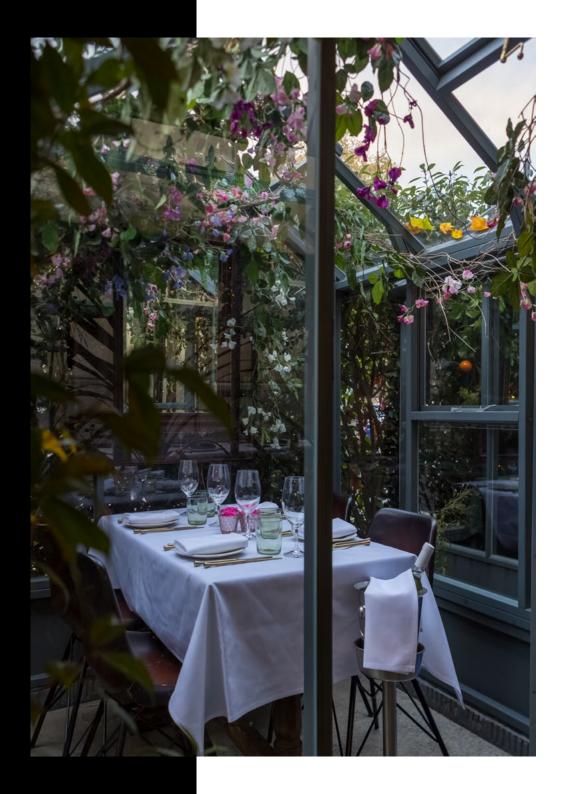

### THE TGREENHOUSES

#### PRIVATE DINING

Escape to a beautiful, intimate setting in the heart of London, where you will find a collection of private dining rooms in the grounds of One Marylebone. The Greenhouses offer private dining across nine unique spaces, ranging from bijou nooks for 2-4 guests to impressive dining spaces for up to 22 guests. From celebratory dinners and product launches to romantic dining experiences for two, The Greenhouses provide the perfect backdrop for any occasion.

Each designed with a unique floral backdrop and surrounded by foliage and twinkling lights, they make for the perfect oneof-a-kind dining experience to impress your guests. Available to book in all seasons, each space is heated come winter and kept cool during the warm summer months.